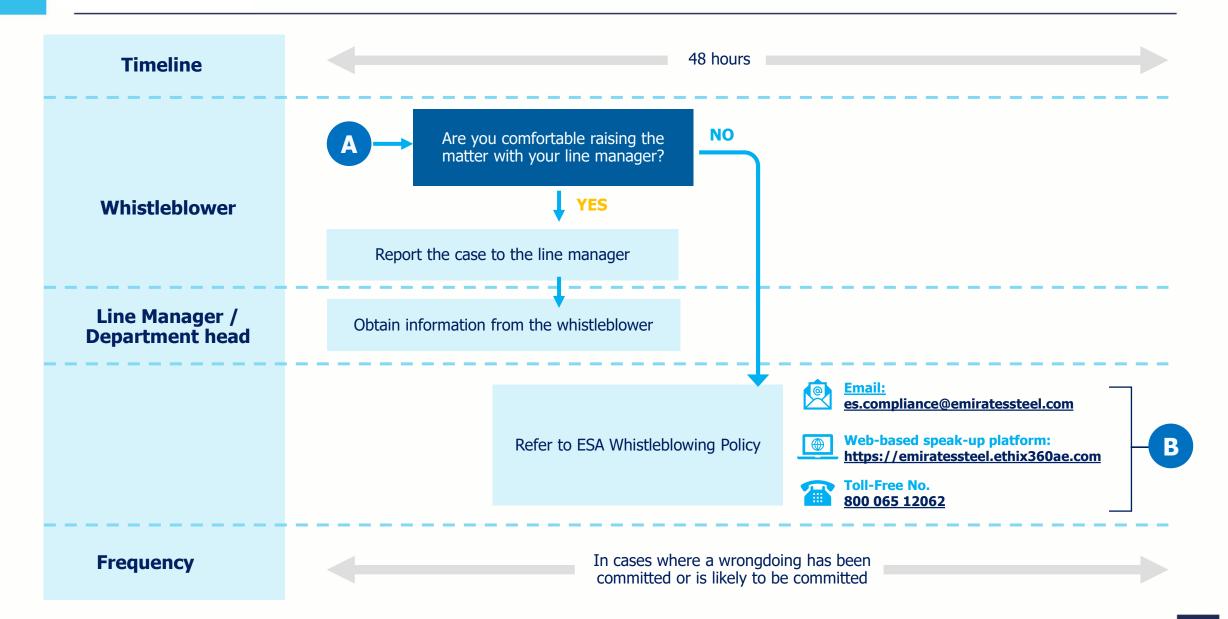

## **Identify Appropriate Reporting Channel**

#### **Email:**

es.compliance@emiratessteel.com

**Web-based speak-up platform:** 

https://emiratessteel.ethix360ae.com

(Available in 60+ languages)

**Toll-Free No.** 

<u>800 065 12062</u>

(Available in Arabic & English Languages - 24/7)