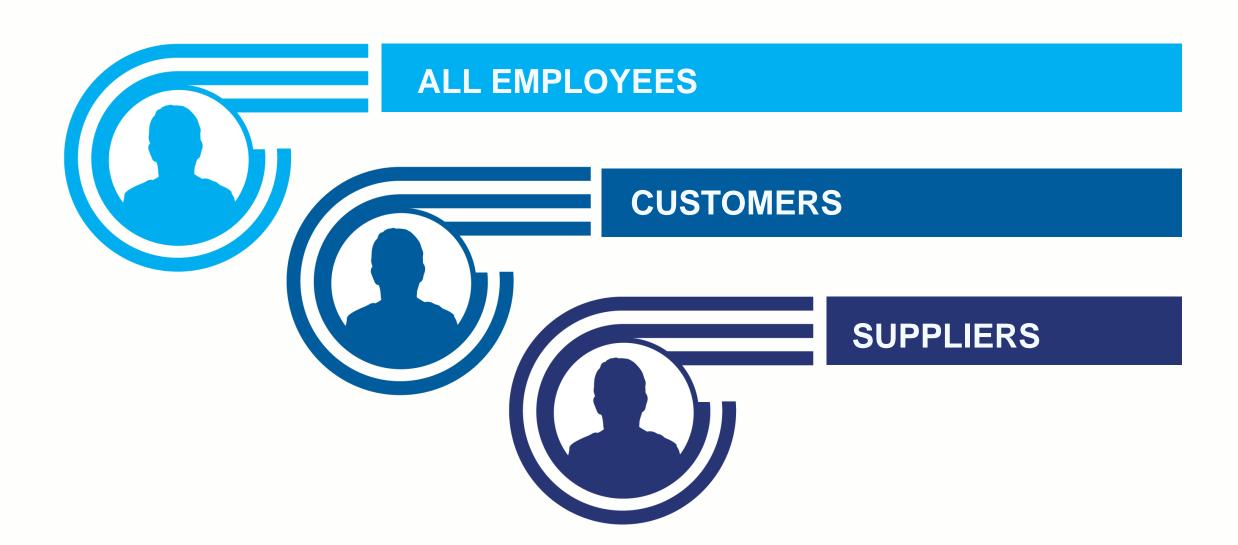

Who is responsible for reporting unethical acts?

Employees (part or full time), officers, directors, senior managers, managers, Board and Board Sub-committee members, contractors, suppliers, vendors, temporary employees, interns, customers, agents and other third parties