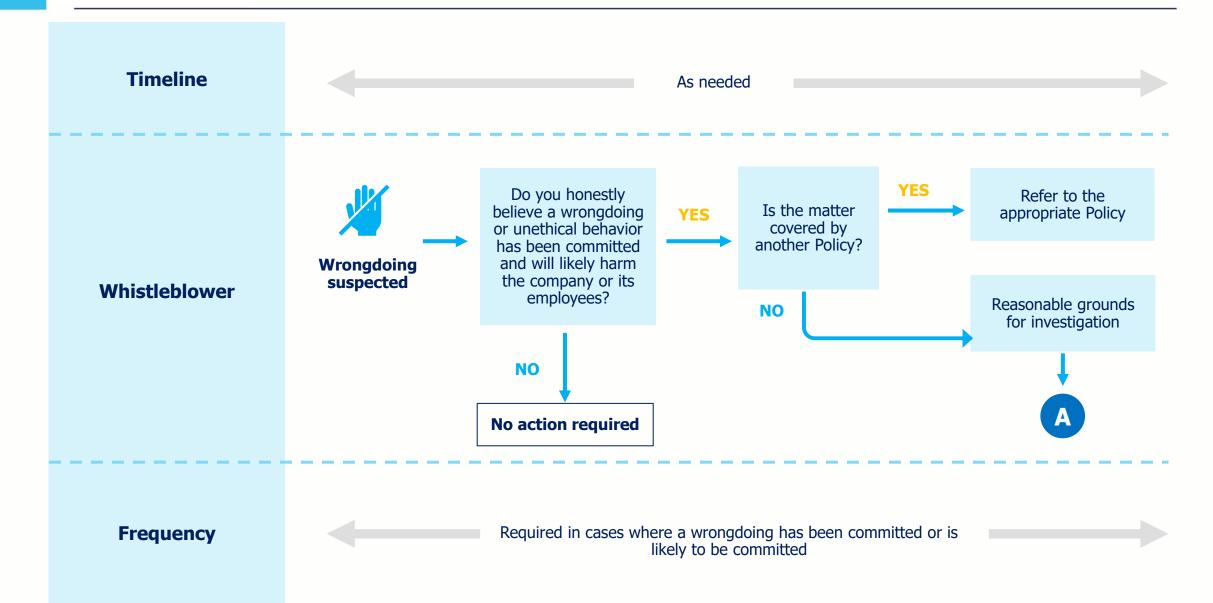

tain approval from the ARC for pursuing the investigation in cases where the results of the preliminary information so warrant
- ERC may seek assistance from Human Capital Function, Internal Audit Department, or Legal Counsel, to assist with the Investigations depending on the nature of the complaint
- Upon completion of the Investigation a closure report and/or closure plan as per the requirements will be submitted to ERC.
- ERC will review and approve the investigation report submitted by Investigator
- ERC will also provide recommendations to management and ARC

#### **Disciplinary Action**

Disciplinary actions will be implemented in line with the ESA's Code of Conduct and HR Policies. Such disciplinary actions may include, amongst others:



#### **Whistleblower Process Flowcharts**



## **Identify Appropriate Reporting Channel**





## **Identify Appropriate Reporting Channel**





## **Course of Action and Feedback of Investigation**



#### حديد الإمارات أركان emirates steel arkan



# Thank You











www.emiratessteel.com