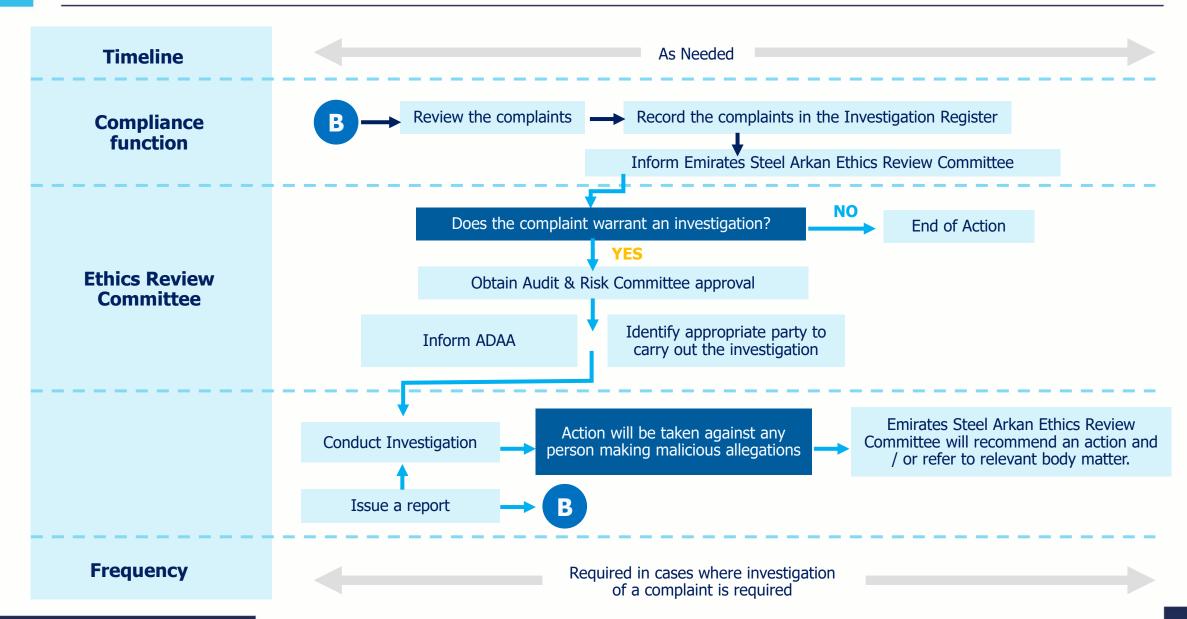

#### **Investigation Process**

- All reports made will be reviewed and investigated by the delegated personnel assigned by ERC and must be thoroughly investigated and appropriately managed in a timely manner.
- ERC obtain approval from the ARC for pursuing the investigation in cases where the results of the preliminary information so warrant
- ERC may seek assistance from Human Capital Function, Internal Audit Department, or Legal Counsel, to assist with the Investigations depending on the nature of the complaint
- Upon completion of the Investigation a closure report and/or closure plan as per the requirements will be submitted to ERC.
- ERC will review and approve the investigation report submitted by Investigator
- ERC will also provide recommendations to management and ARC

#### **Whistleblower Process Flowcharts**

## **Course of Action and Feedback of Investigation**