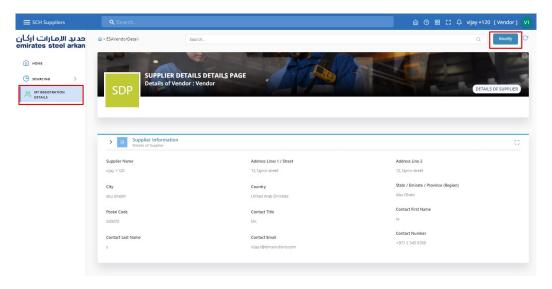

## 1. Modifying Registered Suppliers

Suppliers can modify their information which they have provided at the time of Full Registration Process through ESA Supplier Portal.

Below screen will be open upon Supplier's log in, Click on 'My Registration Details'

For Example, the Supplier below makes changes to the 'Supplier Information' section.

Click on 'Modify' at the top right corner of the portal to modify the questionnaires.

#### **Before Changes**