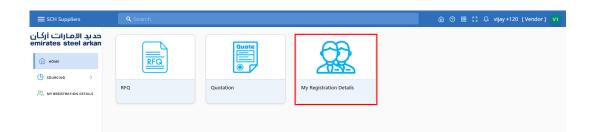

## 1. Modifying Registered Suppliers

Suppliers can modify their information which they have provided at the time of Full Registration Process through ESA Supplier Portal.

Below screen will be open upon Supplier's log in, Click on 'My Registration Details'