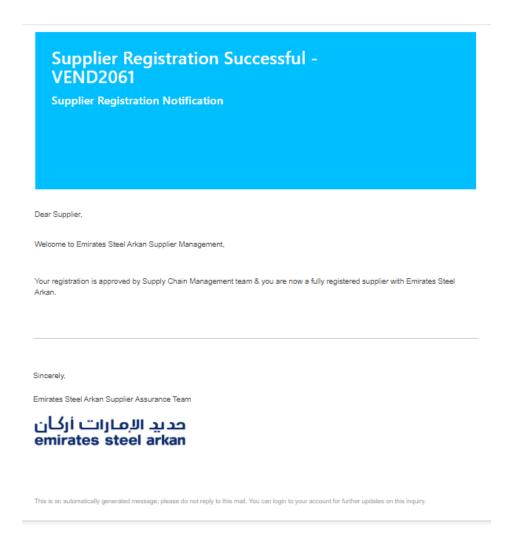

### **1.2. Submit the Changes**

Once all the required changes on the Supplier questionnaire sections are completed, the Supplier can click on 'Submit' and then the approval process will begin. Suppliers will get Email notification after the ESA VM team approval.