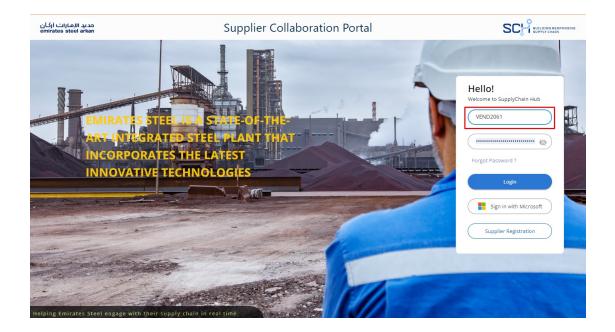

## Login to the Supplier Registration Portal

Login using the Username and Password received to the Supplier's Email ID provided during the initial Supplier registration process.

# Login Supply Chain Portal to access the Supplier's details and to modify the questionnaire.