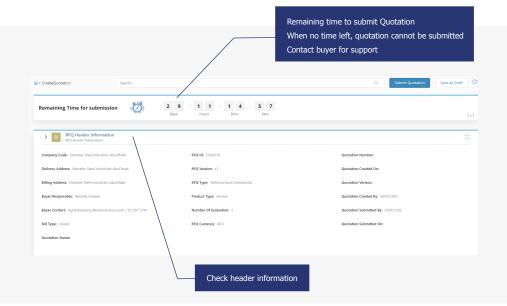

## Supply Chain Hub Sourcing User Manual Submit Quotation Against RFQ



#### The goal of this user manual is to:

Understand the process of Submitting Quotation against RFQ Prepare and Submit Quotation

#### **Target Audience:**

Supplier

#### **Course Pre-requisites:**

ESA-SCH-User Guide-04-Sourcing Receive and Acknowledge RFQ

## Notations Used in Training Manual



## **Create RFQ from PR - Process Flow**



حديد الإمارات أركان emirates steel arkan



## **Login To SCH Portal**

#### **Login Page**



## **Acknowledge RFQ**

# Open RFQ to Acknowledge



## **Submit Quotation**

# **Header** information



## حديد الإمارات أركان emirates steel arkan



# Header information Login Page



# **Attach documents**



#### **Item detail**



## حديد الإمارات أركان emirates steel arkan



## Technical and Commercial Terms



# Submit Quotation



# **Submitted Quotation**