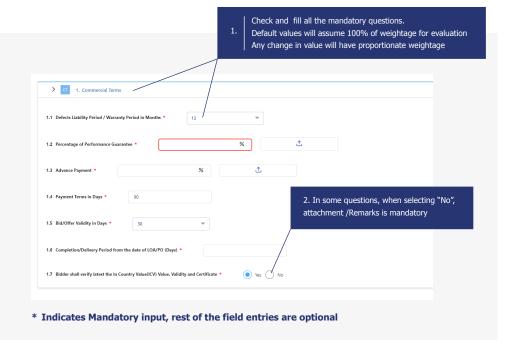

Manual Submit Quotation Against RFQ



#### The goal of this user manual is to:

Understand the process of Submitting Quotation against RFQ Prepare and Submit Quotation

#### **Target Audience:**

Supplier

#### **Course Pre-requisites:**

ESA-SCH-User Guide-04-Sourcing Receive and Acknowledge RFQ

## Notations Used in Training Manual



## **Create RFQ from PR - Process Flow**



حديد الإمارات أركان emirates steel arkan



## **Login To SCH Portal**

#### **Login Page**



## **Acknowledge RFQ**

# Open RFQ to Acknowledge



## **Submit Quotation**

# **Header** information



## حديد الإمارات أركان emirates steel arkan



# Header information Login Page



# **Attach documents**



#### **Item detail**



## حديد الإمارات أركان emirates steel arkan



## Technical and Commercial Terms



# Submit Quotation



# **Submitted Quotation**