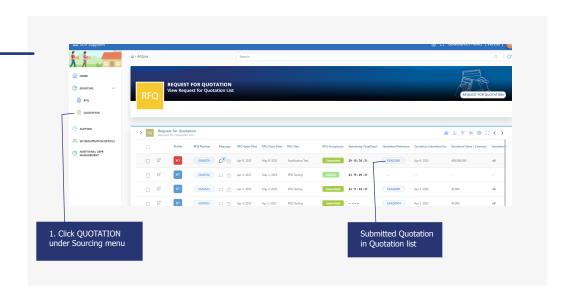

al of this user manual is to:

Understand the process of Submitting Quotation against RFQ Prepare and Submit Quotation

#### **Target Audience:**

Supplier

#### **Course Pre-requisites:**

ESA-SCH-User Guide-04-Sourcing Receive and Acknowledge RFQ

## Notations Used in Training Manual



## **Create RFQ from PR - Process Flow**



حديد الإمارات أركان emirates steel arkan



## **Login To SCH Portal**

#### **Login Page**



## **Acknowledge RFQ**

# Open RFQ to Acknowledge



## **Submit Quotation**

# **Header** information



## حديد الإمارات أركان emirates steel arkan



# Header information Login Page



# **Attach documents**



#### **Item detail**



## حديد الإمارات أركان emirates steel arkan



## Technical and Commercial Terms



# Submit Quotation



# **Submitted Quotation**