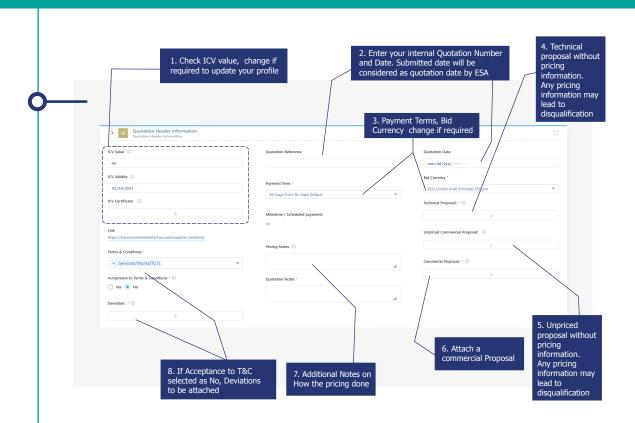

## Supply Chain Hub Sourcing User Manual Submit Quotation Against RFQ



#### The goal of this user manual is to:

Understand the process of Submitting Quotation against RFQ Prepare and Submit Quotation

#### **Target Audience:**

Supplier

#### **Course Pre-requisites:**

ESA-SCH-User Guide-04-Sourcing Receive and Acknowledge RFQ

## Notations Used in Training Manual



## **Create RFQ from PR - Process Flow**



حديد الإمارات أركان emirates steel arkan



## **Login To SCH Portal**

#### **Login Page**



## **Acknowledge RFQ**

# Open RFQ to Acknowledge



## **Submit Quotation**

# **Header** information



## حديد الإمارات أركان emirates steel arkan



# Header information Login Page



# **Attach documents**



#### **Item detail**



## حديد الإمارات أركان emirates steel arkan



## Technical and Commercial Terms



# Submit Quotation



# **Submitted Quotation**