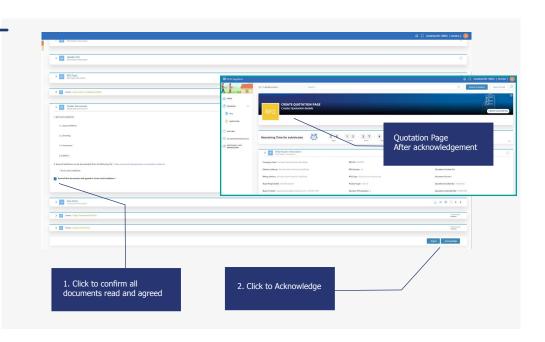

## Supply Chain Hub Sourcing User Manual Submit Quotation Against RFQ



#### The goal of this user manual is to:

Understand the process of Submitting Quotation against RFQ Prepare and Submit Quotation

#### **Target Audience:**

Supplier

#### **Course Pre-requisites:**

ESA-SCH-User Guide-04-Sourcing Receive and Acknowledge RFQ

## Notations Used in Training Manual



## **Create RFQ from PR - Process Flow**



حديد الإمارات أركان emirates steel arkan



## **Login To SCH Portal**

#### **Login Page**



## **Acknowledge RFQ**

# Open RFQ to Acknowledge



## **Submit Quotation**

# **Header** information



## حديد الإمارات أركان emirates steel arkan



# Header information Login Page



# **Attach documents**



#### **Item detail**



## حديد الإمارات أركان emirates steel arkan



## Technical and Commercial Terms



# Submit Quotation



# **Submitted Quotation**