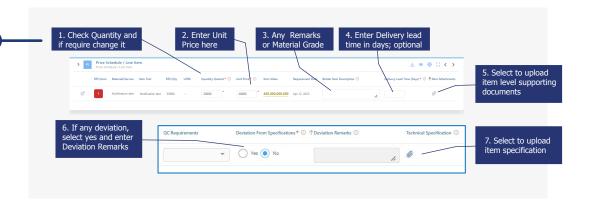

## Supply Chain Hub Sourcing User Manual Submit Quotation Against RFQ



#### The goal of this user manual is to:

Understand the process of Submitting Quotation against RFQ Prepare and Submit Quotation

#### **Target Audience:**

Supplier

#### **Course Pre-requisites:**

ESA-SCH-User Guide-04-Sourcing Receive and Acknowledge RFQ

## Notations Used in Training Manual



## **Create RFQ from PR - Process Flow**



حديد الإمارات أركان emirates steel arkan



## **Login To SCH Portal**

#### **Login Page**



## **Acknowledge RFQ**

# Open RFQ to Acknowledge



## **Submit Quotation**

# **Header** information



## حديد الإمارات أركان emirates steel arkan



# Header information Login Page



# **Attach documents**



#### **Item detail**



## حديد الإمارات أركان emirates steel arkan



## Technical and Commercial Terms



# Submit Quotation



# **Submitted Quotation**