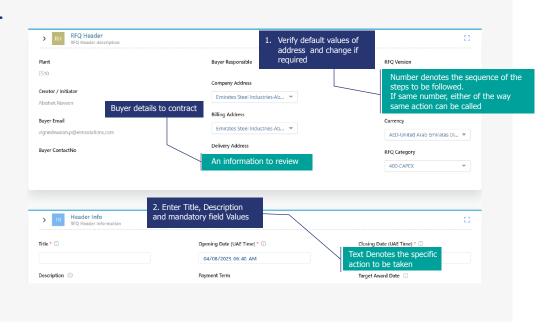

## Supply Chain Hub Sourcing User Manual Submit Quotation Against RFQ



#### The goal of this user manual is to:

Understand the process of Submitting Quotation against RFQ Prepare and Submit Quotation

#### **Target Audience:**

Supplier

#### **Course Pre-requisites:**

ESA-SCH-User Guide-04-Sourcing Receive and Acknowledge RFQ

## Notations Used in Training Manual



## **Create RFQ from PR - Process Flow**



حديد الإمارات أركان emirates steel arkan



## **Login To SCH Portal**

#### **Login Page**



## **Acknowledge RFQ**

# Open RFQ to Acknowledge



## **Submit Quotation**

# **Header** information



## حديد الإمارات أركان emirates steel arkan



# Header information Login Page



# **Attach documents**



#### **Item detail**



## حديد الإمارات أركان emirates steel arkan



## Technical and Commercial Terms



# Submit Quotation



# **Submitted Quotation**