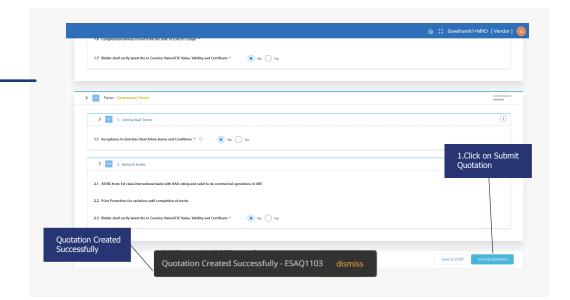

on Against RFQ



#### The goal of this user manual is to:

Understand the process of Submitting Quotation against RFQ Prepare and Submit Quotation

#### **Target Audience:**

Supplier

#### **Course Pre-requisites:**

ESA-SCH-User Guide-04-Sourcing Receive and Acknowledge RFQ

## Notations Used in Training Manual



## **Create RFQ from PR - Process Flow**



حديد الإمارات أركان emirates steel arkan



## **Login To SCH Portal**

#### **Login Page**



## **Acknowledge RFQ**

# Open RFQ to Acknowledge



## **Submit Quotation**

# **Header** information



## حديد الإمارات أركان emirates steel arkan



# Header information Login Page



# **Attach documents**



#### **Item detail**



## حديد الإمارات أركان emirates steel arkan



## Technical and Commercial Terms



# Submit Quotation



# **Submitted Quotation**