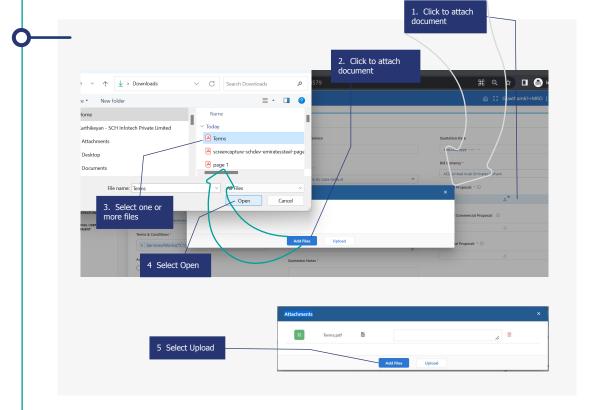

## Supply Chain Hub Sourcing User Manual Submit Quotation Against RFQ



#### The goal of this user manual is to:

Understand the process of Submitting Quotation against RFQ Prepare and Submit Quotation

#### **Target Audience:**

Supplier

#### **Course Pre-requisites:**

ESA-SCH-User Guide-04-Sourcing Receive and Acknowledge RFQ

## Notations Used in Training Manual



## **Create RFQ from PR - Process Flow**



حديد الإمارات أركان emirates steel arkan



## **Login To SCH Portal**

#### **Login Page**



## **Acknowledge RFQ**

# Open RFQ to Acknowledge



## **Submit Quotation**

# **Header** information



## حديد الإمارات أركان emirates steel arkan



# Header information Login Page



# **Attach documents**



#### **Item detail**



## حديد الإمارات أركان emirates steel arkan



## Technical and Commercial Terms



# Submit Quotation



# **Submitted Quotation**